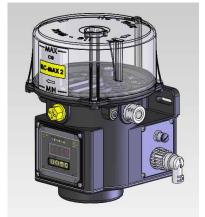

## GREASE ELECTRIC PUMP ILC-MAX-G 2 (12/24 V DC – 24 V AC)

## GREASE ELECTRIC PUMP ILC-MAX-G 2 (115/230 V AC)