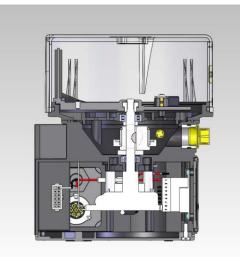

The internal drive shaft is coupled to a specially formed stirring paddle in the reservoir of the pump unit which ensures continuous priming of the pump element inlets, even with grease up to NLGI No. 2 consistency at ambient temperature down to -20 °C

The gear motor is protected by mean of an IP-56 protection degree covering (NYLON PA6 +30% FIBERGLASS). The seal is guarantee from wellmounted "o"-ring.

The pumps can have an integrated electronic control timer built into the covering. The timer can be pre programmed to automatically operate the pump with variable "working time" and "pause times".