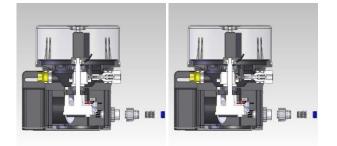

## ELECTRIC PUMPS

GREASE (ILC-MAX-G) OR OIL (ILC-MAX-O)

#### **APPLICATIONS**

Ideally suitable for the automatic grease Iubrication of all types of industrial machines and as a chassis Iubrication pump for trucks, trailers, buses, construction and mechanical handling vehicles.

## **OPERATION**

The pumps are designed for intermittent or continuous operation to provide regular preprogrammed lubrication cycles as required for the various applications.

A direct-mounted electric geared motor drives an internal rotating cam, which can actuate up to three externally mounted pump elements.