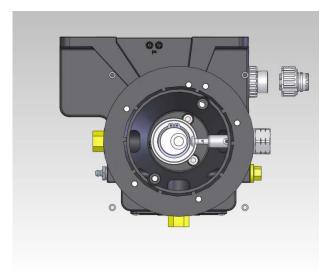

## **OPERATION**

The pumps are designed for intermittent or continuous operation to provide regular preprogrammed lubrication cycles as required for the various applications.

A direct-mounted electric geared motor drives an internal rotating cam, which can actuate up to three externally mounted pump elements.

The gear motor is protected by mean of an IP-56 protection degree covering (NYLON PA6 +30% FIBERGLASS). The seal is guarantee from wellmounted "o"-ring.

The pumps can have an integrated electronic control timer built into the covering. The timer can be pre programmed to automatically operate the pump with variable "working time" and "pause times".