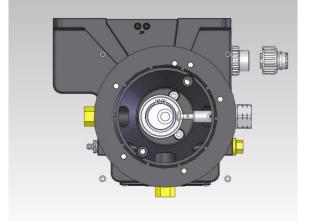

## **OPERATION**

The pumps are designed for intermittent or continuous operation to provide regular preprogrammed lubrication cycles as required for the various applications.

A direct-mounted electric geared motor drives an internal rotating cam, which can actuate up to three externally mounted pump elements.

*Every pumping element has a relief valve to protect the system against over-pressure.* 

To have a bigger discharge it is possible to collect the three outlets from the pumping elements together in a single tube.

The internal drive shaft is coupled to a specially formed stirring paddle in the reservoir of the pump unit which ensures continuous priming of the pump element inlets, even with grease up to NLGI No. 2 consistency at ambient temperature down to -20 °C