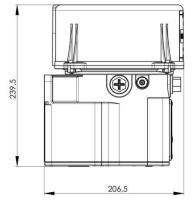

**PUMP MOUNTING** 

Pumps must be secured in a vertical position by two bolts, nuts and washers through integrated mounting bracket of pump body

Subject to modifications