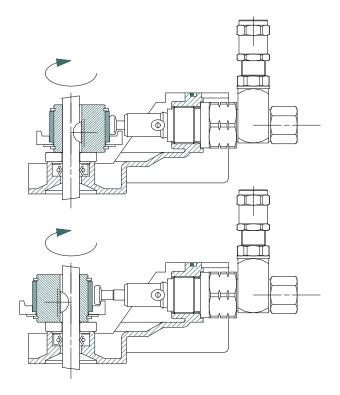

## **OPERATION**

The pumps are designed for intermittent or continuous operation to provide regular preprogrammed lubrication cycles as required for the various applications.

A direct-mounted electric geared motor drives an internal rotating cam, which can actuate up to three externally mounted pump elements.

*Every pumping element has a relief valve to protect the system against over-pressure.* 

To have a bigger discharge it is possible to collect the three outlets from the pumping elements together in a single tube.

The internal drive shaft is coupled to a specially formed stirring paddle in the reservoir of the pump unit which ensures continuous priming of the pump element inlets, even with grease up to NLGI No. 2 consistency at ambient temperature down to -20 °C