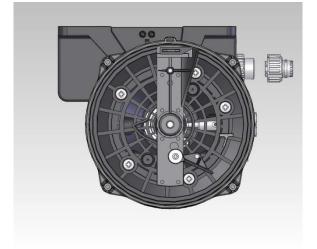

## **OPERATION**

The pumps are designed for intermittent or continuous operation to provide regular preprogrammed lubrication cycles as required for the various applications.

A direct-mounted electric geared motor drives an internal rotating cam, which can actuate up to three externally mounted pump elements.

*Every pumping element has a relief valve to protect the system against over-pressure.* 

To have a bigger discharge it is possible to collect the three outlets from the pumping elements together in a single tube.

The internal drive shaft is coupled to a specially formed stirring paddle in the reservoir of the pump unit which ensures continuous priming of the pump element inlets, even with grease up to NLGI No. 2 consistency at ambient temperature down to -20 °C