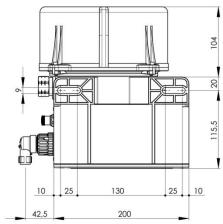

### TECHNICAL DATA

| NUMBER OF OUTLETS          | FROM 1TO 3                                                              |
|----------------------------|-------------------------------------------------------------------------|
| DISCHARGE/ROPE WITH FIXED  | 0.16 CC                                                                 |
| PUMPING ELEMENT            | 0.10 CC                                                                 |
| DISCHARGE/ROPE WITH        | 0.01 – 0.16 CC                                                          |
| ADJUSTABLE PUMPING ELEMENT | 0.01 - 0.10 cc                                                          |
| RPM                        | 18                                                                      |
| DISCHARGE/MIN WITH FIXED   | 2.88 CC                                                                 |
| PUMPING ELEMENT            | 2.88 CC                                                                 |
| DISCHARGE/MIN WITH         | 0.18 – 2.88 CC                                                          |
| ADJUSTABLE PUMPING ELEMENT |                                                                         |
| SUITABLE LUBRICANTS        | GREASE UP TO NLGI NO. 2 CONSISTENCY                                     |
| MAX. OPERATING PRESSURE    | 275 BAR (3993 PSI) ±10%                                                 |
| RESERVOIR CAPACITY         | 2 KG - PLASTIC                                                          |
| TEMPERATURE                | FROM - 20 ºC TO + 80 ºC                                                 |
| OUTLET CONNECTION          | 1/4″ G                                                                  |
| LOW LEVEL SWITCH           | 1 A 140 V AC – 200 V DC 10 W NO - Contact opens when reservoir is empty |
| RPM CONTROL                | 1 A 140 V AC – 200 V DC 10 W NO – Contact closes at every rotation      |