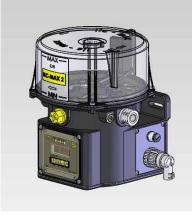

The transparent reservoir has 2 KG, 4 KG or 8 KG capacity and metallic reservoir has 5 KG.

The pumps cat attains a maximum recommended operating pressure of 250 bar per outlet and will delivery up to 2.88 cc/minute per outlet.

The gear motor is protected by mean of an IP-56 protection degree covering (NYLON PA6 +30% FIBERGLASS). The seal is guarantee from wellmounted "o"-ring.

The pumps can have an integrated electronic control timer built into the covering. The timer can be pre programmed to automatically operate the pump with variable "working time" and "pause times".

All the pumps are equipped with **lubricant low level** switch and grease pumps (not oil ones) with 2, 4 and 8 kg reservoir are equipped with electrical control of motor rotation.

*Models with timer* are equipped with 7-poles TYCO connector and 4-poles M12x1 one; *models without timer* are equipped with only 7-poles TYCO connector.