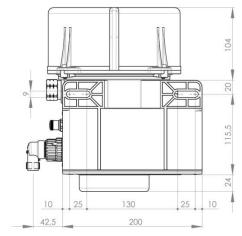

### TECHNICAL DATA

| NUMBER OF OUTLETS          | FROM 1TO 3                                                              |
|----------------------------|-------------------------------------------------------------------------|
| DISCHARGE/ROPE WITH FIXED  | 0.16 CC                                                                 |
| PUMPING ELEMENT            | 0.10 CC                                                                 |
| DISCHARGE/ROPE WITH        | 0.01 – 0.16 CC                                                          |
| ADJUSTABLE PUMPING ELEMENT | 0.01 - 0.10 cc                                                          |
| RPM                        | 18                                                                      |
| DISCHARGE/MIN WITH FIXED   | 2.88 CC                                                                 |
| PUMPING ELEMENT            | 2.88 CC                                                                 |
| DISCHARGE/MIN WITH         | 0.18 – 2.88 CC                                                          |
| ADJUSTABLE PUMPING ELEMENT |                                                                         |
| SUITABLE LUBRICANTS        | GREASE UP TO NLGI NO. 2 CONSISTENCY                                     |
| MAX. OPERATING PRESSURE    | 275 BAR (3993 PSI) ±10%                                                 |
| RESERVOIR CAPACITY         | 2 KG - PLASTIC                                                          |
| TEMPERATURE                | FROM - 20 ºC TO + 80 ºC                                                 |
| OUTLET CONNECTION          | 1/4″ G                                                                  |
| LOW LEVEL SWITCH           | 1 A 140 V AC – 200 V DC 10 W NO - Contact opens when reservoir is empty |
| RPM CONTROL                | 1 A 140 V AC – 200 V DC 10 W NO – Contact closes at every rotation      |