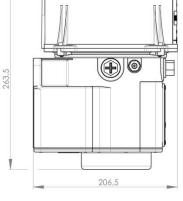

**PUMP MOUNTING** 

Pumps must be secured in a vertical position by two bolts, nuts and washers through integrated mounting bracket of pump body

Subject to modifications